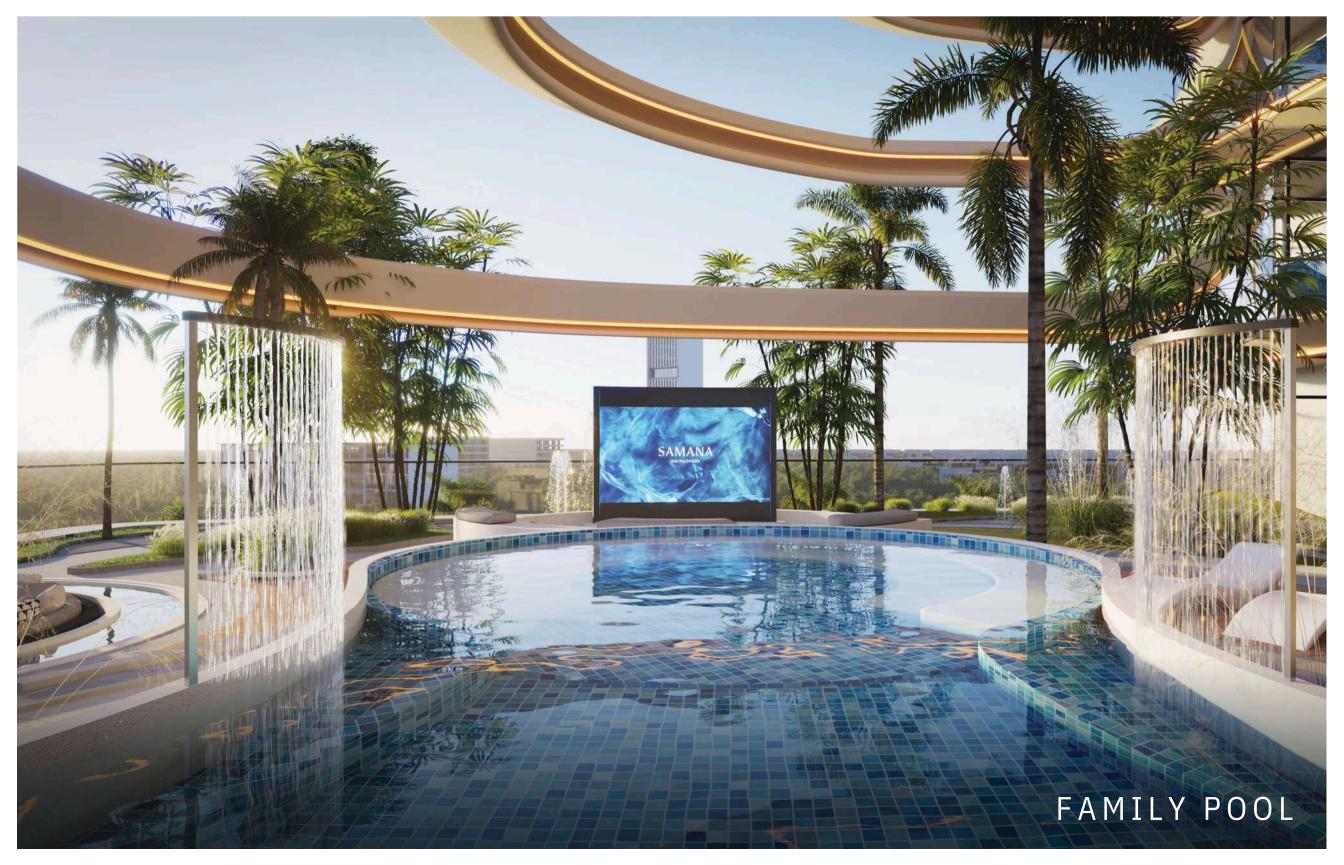

A SANCTUARY OF CALM

Immerse yourself in aquatic luxury with the multi-level water features at SAMANA Barari Heights. Dive into the family swimming pool, relax in the jacuzzi, or energize yourself with aquatic gym sessions. Whether you're relaxing or staying active, these water features cater to all moods and needs, creating an exclusive and rejuvenating environment.

For adults seeking serenity, the high-rise infinity pool offers stunning views of Dubai and the Al Barari community, accompanied by its own jacuzzi and scenic viewing deck. Whether you're swimming or floating in peace, these waterside spaces elevate your lifestyle.

Experience a seamless blend of relaxation, fitness, and luxury,

# DIVE INTO WATERSIDE BLISS