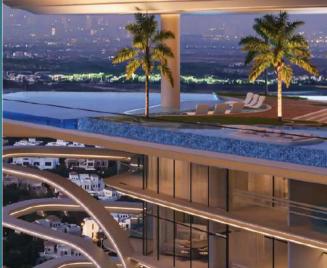

### PRIVATE POOL WITH A VIEW

CLOSE TO EVERYTHING, FAR FROM ORDINARY

Strategically located off Sheikh Mohammed bin Zayed Road (E311), Majan provides easy access to all major city attractions.

For adults seeking serenity, the high-rise infinity pool offers stunning views of Dubai and the Al Barari community, accompanied by its own jacuzzi and scenic viewing deck. Whether you're swimming or floating in peace, these waterside spaces elevate your lifestyle.