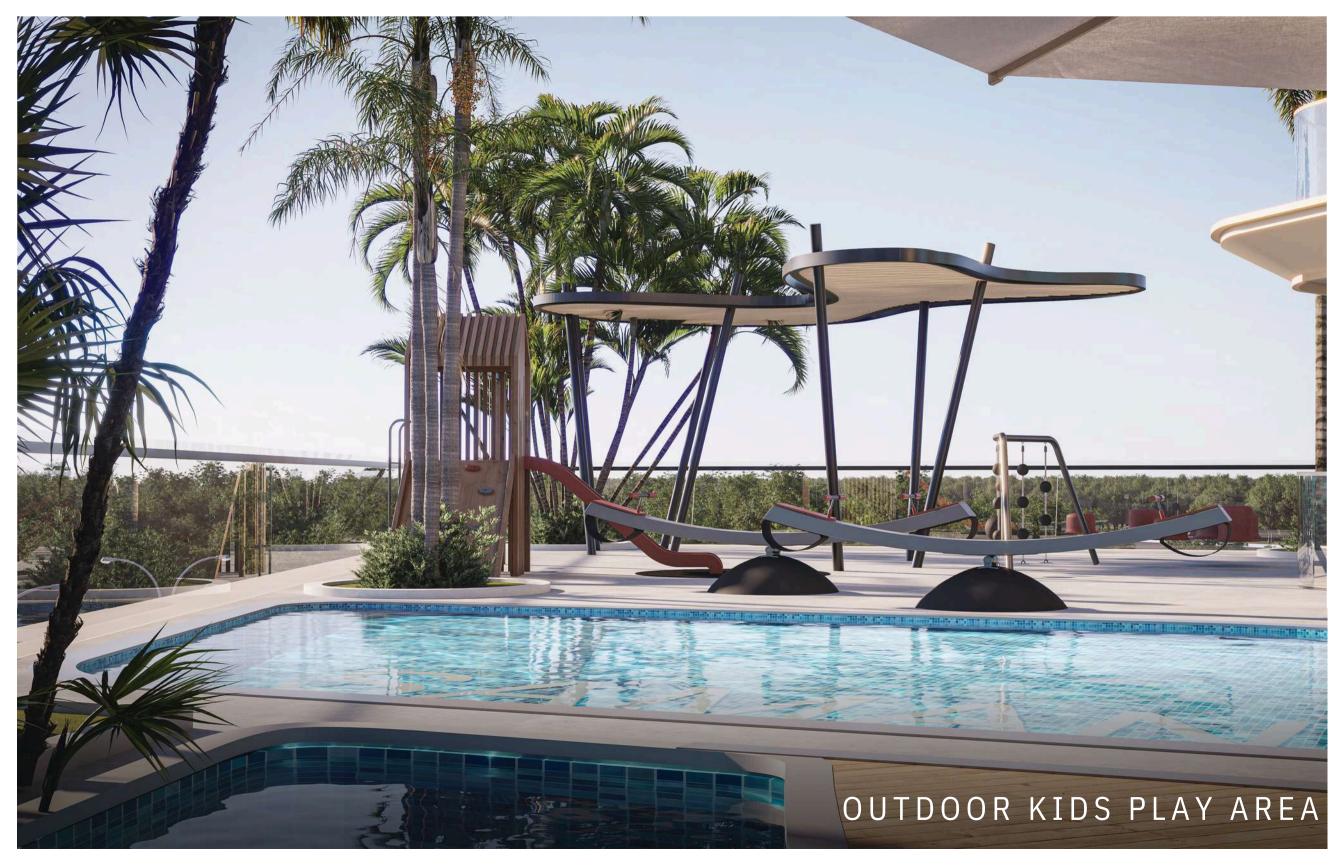

### SUNKEN OUTDOOR SEATING

At SAMANA Barari Heights, your children can truly experience the joys of outdoor play, away from screens and digital distractions. Watch them splash and laugh in the dedicated kids' pool, where fun and water activities await. Beyond the pool, they can explore a variety of indoor and outdoor play spaces designed to stimulate their imagination, creativity, and physical development, all within the safety and security of your vibrant community.

### WHERE CHILDHOOD THRIVES

### JOYFUL CHILDHOOD UNFOLDS