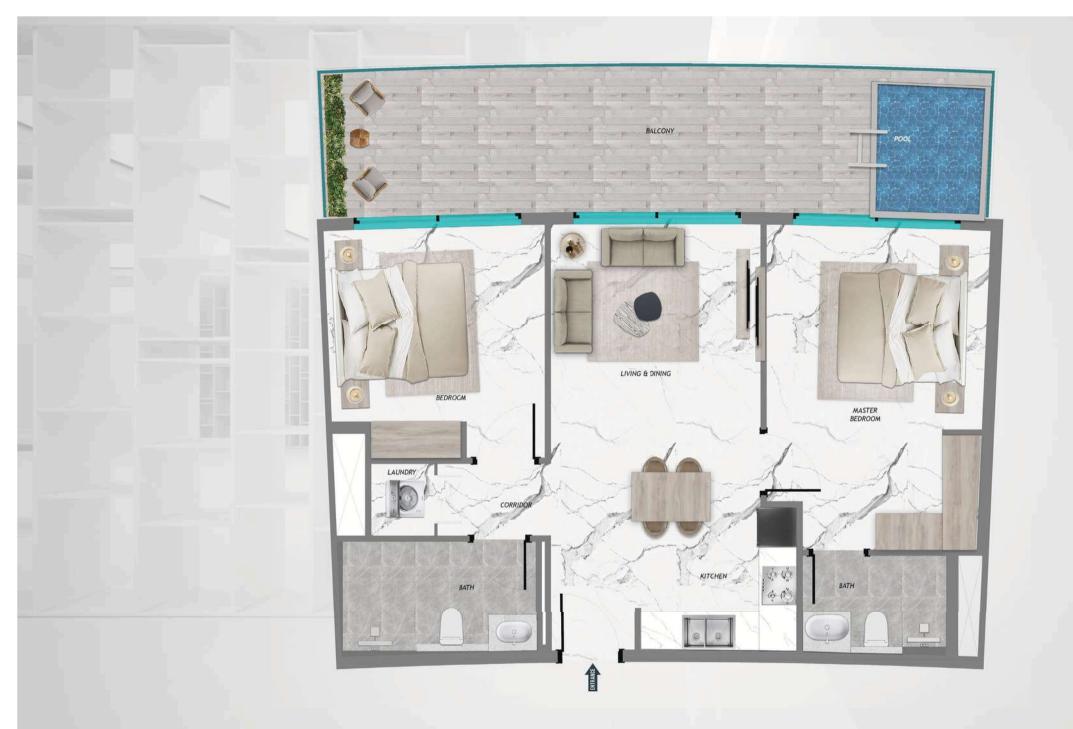

ch them splash and laugh in the dedicated kids' pool, where fun and water activities await. Beyond the pool, they can explore a variety of indoor and outdoor play spaces designed to stimulate their imagination, creativity, and physical development, all within the safety and security of your vibrant community.

SAMANA Barari Heights also boasts a dedicated daycare center that provides peace of mind for busy parents, knowing their little ones are safe and engaged in enriching activities.

### WHERE CHILDHOOD THRIVES





### JOYFUL CHILDHOOD UNFOLDS



### SAMANA

DEVELOPERS

#### AL FRESCO CINEMA



# UNIT LA YOUTS



## STUDIO WITH POOL (TYPE1)



# STUDIO WITH POOL (TYPE2)

#### STORE BATH BEDROOM BALCONY ENTRANCE LIVING ROOM BATH Ó, Ó S & KITCHEN POOL

#### **1 BEDROOM WITH STOREROOM**



#### 2 BEDROOM WITH LAUNDRY ROOM & POOL

#### 2 BEDROOM WITH POOL



#### 2 BEDROOM WITH STOREROOM & POOL





#### 3 BEDROOM DUPLEX WITH STOREROOM & POOL



#### 3 BEDROOM WITH STOREROOM & POOL

Level 1

---- Level 2





#### 4 BEDROOM DUPLEX & POOL



### SAMANA

DEVELOPERS

For More Information: +971 52 558 6106 www.prestigepoint.ae



Visit Website







WhatsApp Us