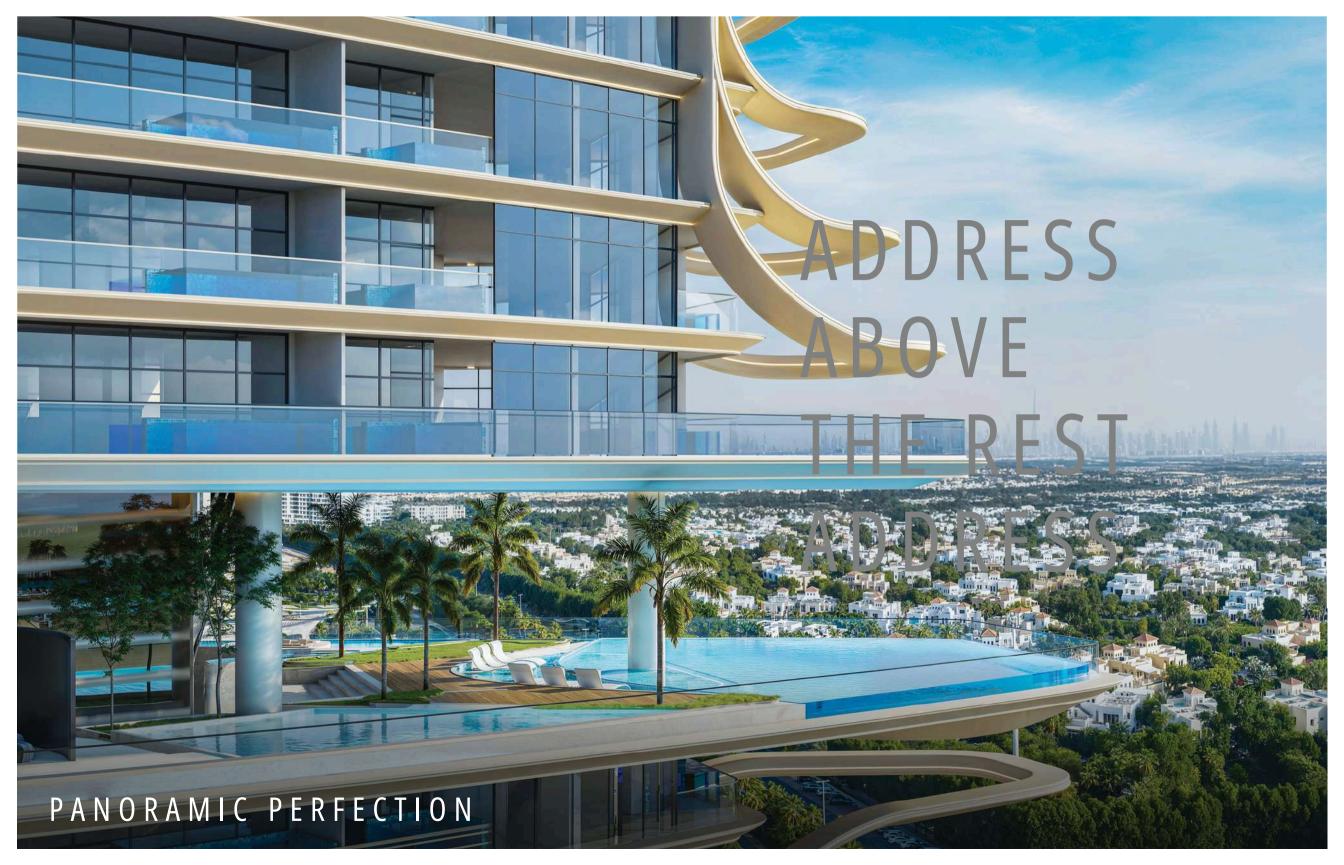

## TRANQUILITY AMIDST THE URBAN CHAOS

SAMANA Barari Heights redefines modern architecture with a striking 360-degree design that captures sweeping views of Dubai's skyline and the lush Al Barari community.

From stylish studios to spacious four-bedroom duplexes, each residence is a masterclass in design — blending contemporary elegance with thoughtful functionality. High-end finishes, energy-efficient systems, and eco-conscious features come together to create spaces that are as refined as they are responsible.

Every home is a private sanctuary, complete with its own pool and interiors tailored for modern living — where luxury meets everyday